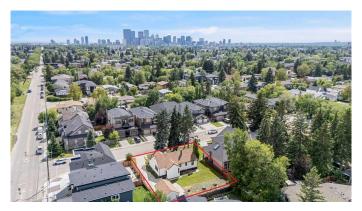

## \$775,000

2 Bedroom, 3.00 Bathroom, 1,179 sqft Residential on 0.17 Acres

Winston Heights/Mountview, Calgary, Alberta

Located on a quiet, tree-lined street in this well-established inner-city neighbourhood, this 75x100 ft R-CG zoned lot offers a rare opportunity for developers, investors, or anyone looking to build. With plenty of space for a new infill or a multi-unit development (subject to City of Calgary approval), the possibilities here are exciting. Enjoy quick access to downtown, Deerfoot Trail, 16th Ave, the airport, and nearby golf courses and pathways - making this a truly central and connected location. Whether you're ready to redevelop now or hold as a future investment, this is a standout piece of land that offers options and potential.

# **Community Information**

Address 630 27 Avenue Ne

Subdivision Winston Heights/Mountview

City Calgary County Calgary **Province** Alberta Postal Code T2E 2A6