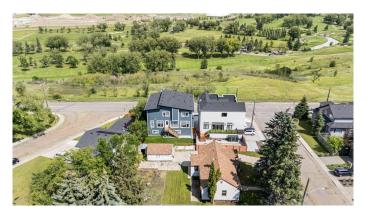

## \$775,000

2 Bedroom, 3.00 Bathroom, 1,179 sqft Residential on 0.17 Acres

Winston Heights/Mountview, Calgary, Alberta

Located on a quiet, tree-lined street in this well-established inner-city neighbourhood, this 75x100 ft R-CG zoned lot offers a rare opportunity for developers, investors, or anyone looking to build. With plenty of space for a new infill or a multi-unit development (subject to City of Calgary approval), the possibilities here are exciting. Enjoy quick access to downtown, Deerfoot Trail, 16th Ave, the airport, and nearby golf courses and pathways - making this a truly central and connected location. Whether you're ready to redevelop now or hold as a future investment, this is a standout piece of land that offers options and potential.

#### **Exterior**

**Exterior Features** None

Back Yard, Garden, Lawn, Rectangular Lot Lot Description

Roof Asphalt Shingle

Construction Vinyl Siding, Wood Frame

Foundation **Poured Concrete** 