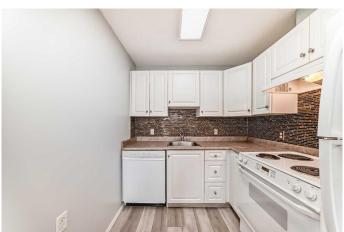

Welcome to this sought-after adult (55+) living complex where lifestyle, community, and comfort come together. This very attractive 523 ftÂ<sup>2</sup> one-bedroom condo is the perfect opportunity for someone looking to simplify their living space without compromising on vibrancy and connection. Situated on the second floor, this suite offers a northeast-facing balcony where you can enjoy your morning coffee with gentle sunlight and a peaceful outlook. The interior boasts low-maintenance, modern vinyl plank flooring throughout, giving it a clean, contemporary feel. This cosy kitchen has nice counterspace area, upgraded backsplash & 4 appliances. Your primary bedroom is spacious and bright. Located conveniently next to a stairwell for easy access, this unit also comes with titled underground parking â€" a real bonus in any season. One of the key highlights of this residence is the value â€" your condo fees include both heat and electricity, helping you manage your monthly budget with ease. Ideal for downsizers, snowbirds, or anyone looking for a smaller footprint, this unit is as practical as it is charming. Legacy Estates Somerset is renowned for its vibrant and social atmosphere. Enjoy access to a long list of amenities including a well-equipped recreation room with pool table, shuffleboard, darts, table

#### Interior

Interior Features No Animal Home, No Smoking Home, Vinyl Windows

Appliances Dishwasher, Electric Stove, Range Hood, Refrigerator, Washer/Dryer,

Window Coverings

Heating Baseboard

Cooling None