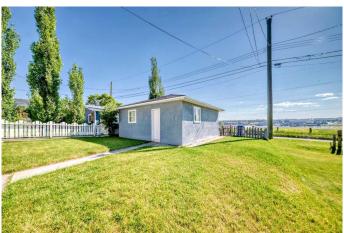

# \$699,900

4 Bedroom, 2.00 Bathroom, 1,155 sqft Residential on 0.10 Acres

Renfrew, Calgary, Alberta

DEVELOPER/INVESTOR/BUILDER Alert!!!\*\*\*\* This 1155 sq ft RAISED bungalow on a 40' lot allows you several choices renovate, live up/rent down, or BUILD NEW! This home along with 1512 next door offers 120' of opportunity in sought after Renfrew backing onto TELUS SCIENCE CENTRE, lush Bottomlands Park and just steps away from Tom Campbell Hill! Set on a 40x110 lot this bungalow would make a great holding property as well with 3 bedrooms up, living room, dining room, hardwood floors, 4pc bath and kitchen. Basement has an illegal one bedroom suite and another illegal bachelor suite - great potential! The possibilities are endless with home in a fantastic location just steps to Bridgeland shops, minutes to downtown, Bow River, ZOO LRT and easy access to Deerfoot, take advantage of this opportunity today!

### **Amenities**

Parking Spaces 2

Parking Alley Access, Double Garage Detached

# of Garages 2

#### **Exterior**

Exterior Features None

Lot Description Back Lane, Back Yard, See Remarks

Roof Asphalt Shingle

Construction Stucco

Foundation Poured Concrete