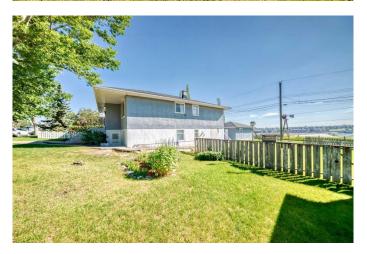

# \$699,900

4 Bedroom, 2.00 Bathroom, 1,155 sqft Residential on 0.10 Acres

Renfrew, Calgary, Alberta

DEVELOPER/INVESTOR/BUILDER Alert!!!\*\*\*\* This 1155 sq ft RAISED bungalow on a 40' lot allows you several choices renovate, live up/rent down, or BUILD NEW! This home along with 1512 next door offers 120' of opportunity in sought after Renfrew backing onto TELUS SCIENCE CENTRE, lush Bottomlands Park and just steps away from Tom Campbell Hill! Set on a 40x110 lot this bungalow would make a great holding property as well with 3 bedrooms up, living room, dining room, hardwood floors, 4pc bath and kitchen. Basement has an illegal one bedroom suite and another illegal bachelor suite - great potential! The possibilities are endless with home in a fantastic location just steps to Bridgeland shops, minutes to downtown, Bow River, ZOO LRT and easy access to Deerfoot, take advantage of this opportunity today!

#### **Exterior**

Exterior Features None

Lot Description Back Lane, Back Yard, See Remarks

Roof Asphalt Shingle

Construction Stucco

Foundation Poured Concrete