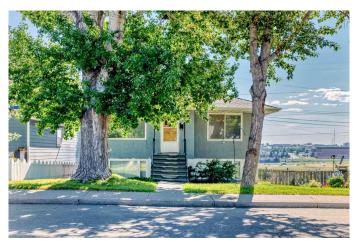

# \$699,900 - 1508 Child Avenue Ne, Calgary

MLS® #A2237418

# \$699,900

4 Bedroom, 2.00 Bathroom, 1,155 sqft Residential on 0.10 Acres

Renfrew, Calgary, Alberta

DEVELOPER/INVESTOR/BUILDER Alert!!!\*\*\*\* This 1155 sq ft RAISED bungalow on a 40' lot allows you several choices renovate, live up/rent down, or BUILD NEW! This home along with 1512 next door offers 120' of opportunity in sought after Renfrew backing onto TELUS SCIENCE CENTRE, lush Bottomlands Park and just steps away from Tom Campbell Hill! Set on a 40x110 lot this bungalow would make a great holding property as well with 3 bedrooms up, living room, dining room, hardwood floors, 4pc bath and kitchen. Basement has an illegal one bedroom suite and another illegal bachelor suite - great potential! The possibilities are endless with home in a fantastic location just steps to Bridgeland shops, minutes to downtown, Bow River, ZOO LRT and easy access to Deerfoot, take advantage of this opportunity today!

Built in 1956

#### **Essential Information**

MLS® # A2237418 Price \$699,900

Bedrooms 4

Bathrooms 2.00

Full Baths 2

Square Footage 1,155 Acres 0.10

Year Built 1956

Type Residential
Sub-Type Detached
Style Bungalow
Status Active

# **Community Information**

Address 1508 Child Avenue Ne

Subdivision Renfrew
City Calgary
County Calgary
Province Alberta
Postal Code T2E 5E4