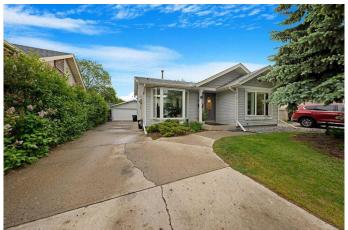

#### \$620,000

4 Bedroom, 3.00 Bathroom, 1,189 sqft Residential on 0.12 Acres

Abbeydale, Calgary, Alberta

Spacious | Detached | 4-Level Split | Oversized Parking | Fully Developed. Welcome to a beautifully maintained 4-level split tucked into a quiet cul-de-sac in the sought-after, family-friendly community of Abbeydale. This fully developed detached home offers a perfect blend of comfort, updates, and functionality - ideal for families, first-time buyers, or investors. This home has been thoughtfully upgraded to offer both comfort and style. Enjoy new windows, blinds, and flooring throughout, along with central air conditioning for year-round comfort. The modern kitchen boasts upgraded countertops and stainless steel appliances, perfect for everyday living and entertaining. Both bathrooms have been renovated to provide a fresh, contemporary look. Additional highlights include dual hot water tanks for added efficiency and an oversized detached garage equipped with a gas line, ready for a future furnace hookup. The bright front living room welcomes you with large windows that flood the space with natural light. Enjoy the added functionality of a finished basement, complete with a spacious rec room, an additional bedroom, and laundry area. The oversized driveway provides ample parking for RVs, work trucks, or multiple vehicles, while the generous private backyard offers the perfect setting for kids, pets, or entertaining guests. Just steps from Abbeydale Elementary School, parks, and playgrounds, and with quick access to Stoney Trail, Deerfoot Trail, and Downtown

# Amenities

| Parking Spaces | 5                                                                |
|----------------|------------------------------------------------------------------|
| Parking        | Concrete Driveway, Double Garage Detached, Driveway, Garage Door |
|                | Opener, Garage Faces Front, Off Street, Parking Pad, RV          |
|                | Access/Parking, Oversized                                        |
| # of Garages   | 2                                                                |

### Exterior

| Exterior Features | Private Entrance, Private Yard                     |
|-------------------|----------------------------------------------------|
| Lot Description   | Back Yard, Cul-De-Sac, Landscaped, Rectangular Lot |
| Roof              | Asphalt Shingle                                    |
| Construction      | Vinyl Siding                                       |
| Foundation        | Poured Concrete                                    |