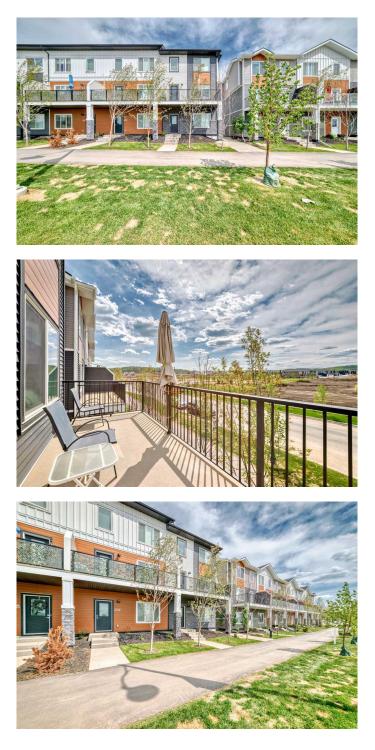

#### \$514,000

4 Bedroom, 3.00 Bathroom, 1,684 sqft Residential on 0.00 Acres

Pine Creek, Calgary, Alberta

END UNIT! MOUNTAIN VIEWS! Welcome to 206 Creekstone Dr. SW, an end unit townhouse in the desirable Pine Creek community, built by Truman. This stunning 1684 sq ft, three-level residence offers 4 bedrooms and 2.5 baths, with a flexible main-floor bedroom ideal for a home office, gym, or yoga room. The heart of the home is a gorgeous white kitchen featuring elegant quartz countertops, sleek stainless steel appliances, modern light fixtures, and a gathering-friendly island. The open layout is complemented by mountain views and a huge west-facing balcony, perfect for entertaining or relaxing. The spacious primary bedroom, able to accommodate a king bed, boasts mountain views, a luxurious en suite, and a walk-in closet. Convenience is key with upstairs laundry and ample natural light throughout. This location offers easy parking, including a fully insulated and heated double car garage with hidden storage and water access. Located just minutes from top-rated schools, parks, and golf courses, you'll also enjoy quick access to Stoney Trail, Macleod Trail, and the LRT. This is an ideal choice for first-time homebuyers or those looking to downsize. Available for August move-in, this property is ready to welcome you home.