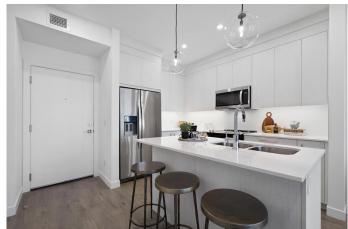

## \$384,900

2 Bedroom, 2.00 Bathroom, 694 sqft Residential on 0.00 Acres

Chelsea\_CH, Chestermere, Alberta

Step into comfort and convenience with this beautifully designed 2-bedroom, 2-bathroom unit, complete with 1 titled parking stall. Ideally located in the vibrant and growing community of Chelsea, this home offers the perfect balance of modern living and outdoor charm. Enjoy easy access to lush parks, scenic walking trails, and playgrounds, with Chestermere Lake just minutes awayâ€"ideal for boating, paddle boarding, and weekend picnics. You'll also appreciate the nearby shopping and dining options at Chestermere Station and Chestermere Crossing, making everyday errands a breeze. Whether you're looking for a peaceful place to call home or a smart investment in a sought-after neighbourhood, this Lockwood unit has it all. \*Photo Gallery of Similar Unit\*

#### Interior

Interior Features Kitchen Island, Quartz Counters

Appliances Dishwasher, Microwave Hood Fan, Range, Refrigerator, Washer/Dryer,

Window Coverings

Heating Baseboard

Cooling None