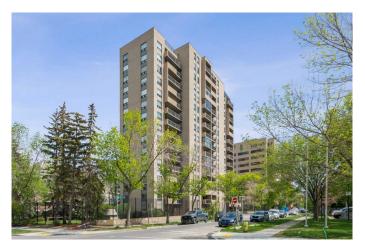

### \$239,900

2 Bedroom, 1.00 Bathroom, 872 sqft Residential on 0.00 Acres

Beltline, Calgary, Alberta

DORCHESTER SQUARE! VACANT! Large south-facing 2-bedroom unit on 16th floor (near the top). Over 870 sq ft condo with a titled parking spot (#86)â€"in-suite storage. Close to all amenities, shops, restaurants, 17th ave, and walking distance to DT. This building is well managed and no Airbnb! The building offers, fitness centre, squash courts, a social/games room, and a super large laundry room on the second floor. Easy to view! VACANT!

#### **Essential Information**

MLS® # A2226138 Price \$239,900

Bedrooms 2
Bathrooms 1.00
Full Baths 1

Square Footage 872
Acres 0.00
Year Built 1978

Type Residential Sub-Type Apartment

Style Single Level Unit

## **Community Information**

Address 1609, 924 14 Avenue Sw

Subdivision Beltline

City Calgary
County Calgary
Province Alberta
Postal Code T2R 0N7