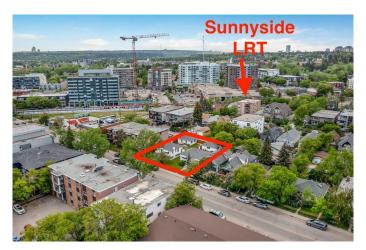

### \$1,750,000

4 Bedroom, 2.00 Bathroom, 988 sqft Residential on 0.14 Acres

Sunnyside, Calgary, Alberta

Here is an excellent opportunity for **DEVELOPERS, BUILDERS and INVESTORS** - 50' x 120' lot zoned DC, located on 2 AVENUE NW, one block away from Sunnyside LRT Station, kitty corner from Sunnyside School, steps away from the Peace Bridge and all the action of Kensington. This property is to be purchased with 926 2 Ave NW(the property next door on a 50' x 120' lot) which makes is a 100' x 120' future building lot. The existing house is a solid mid century raised bungalow with two units and great tenants in place. \*\*\*Future potential is endless - a set of townhomes or a building up to 6 storeys(please refer to Riley Communities Local Area Plan for more information)\*\*\*