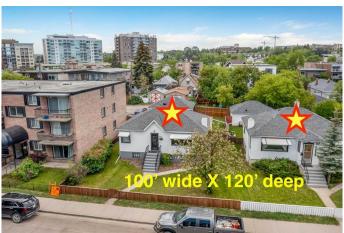

### \$1,750,000

4 Bedroom, 2.00 Bathroom, 988 sqft Residential on 0.14 Acres

Sunnyside, Calgary, Alberta

Here is an excellent opportunity for **DEVELOPERS, BUILDERS and INVESTORS** - 50' x 120' lot zoned DC, located on 2 AVENUE NW, one block away from Sunnyside LRT Station, kitty corner from Sunnyside School, steps away from the Peace Bridge and all the action of Kensington. This property is to be purchased with 926 2 Ave NW(the property next door on a 50' x 120' lot) which makes is a 100' x 120' future building lot. The existing house is a solid mid century raised bungalow with two units and great tenants in place. \*\*\*Future potential is endless - a set of townhomes or a building up to 6 storeys(please refer to Riley Communities Local Area Plan for more information)\*\*\*