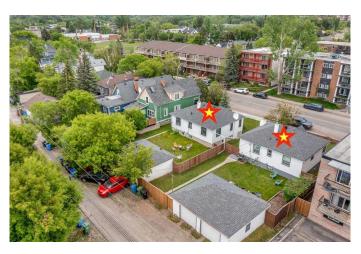

### \$1,750,000

4 Bedroom, 2.00 Bathroom, 988 sqft Residential on 0.14 Acres

Sunnyside, Calgary, Alberta

Here is an excellent opportunity for **DEVELOPERS, BUILDERS and INVESTORS** - 50' x 120' lot zoned DC, located on 2 AVENUE NW, one block away from Sunnyside LRT Station, kitty corner from Sunnyside School, steps away from the Peace Bridge and all the action of Kensington. This property is to be purchased with 926 2 Ave NW(the property next door on a 50' x 120' lot) which makes is a 100' x 120' future building lot. The existing house is a solid mid century raised bungalow with two units and great tenants in place. \*\*\*Future potential is endless - a set of townhomes or a building up to 6 storeys(please refer to Riley Communities Local Area Plan for more information)\*\*\*