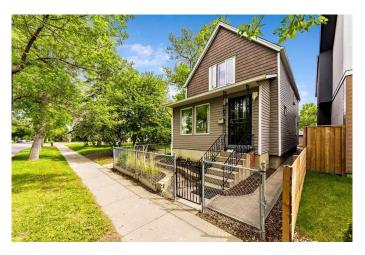

# \$807,000 - 439 15 Avenue Ne, Calgary

MLS® #A2225934

# \$807,000

3 Bedroom, 3.00 Bathroom, 2,114 sqft Residential on 0.10 Acres

Renfrew, Calgary, Alberta

Welcome to 439 15 Avenue NEâ€"a truly one-of-a-kind 2-storey home that blends 1912 character with thoughtful modern updates, all nestled in the heart of inner-city Renfrew on the iconic Beaumont Circus. This architecturally distinctive circular street is already something special, and with a full City-led revitalization on the horizon, it's only getting better.

Whether it's the unique heritage, spacious layout, or unbeatable location that draws you in, 439 15 Avenue NE is a rare find in one of Calgary's most charming communities.

Built in 1912

# **Exterior**

Exterior Features Private Yard

Lot Description Back Lane, Back Yard, Landscaped, Lawn, Backs on to Park/Green

Space, Irregular Lot, Level

Roof Asphalt Shingle

Construction Vinyl Siding, Wood Frame