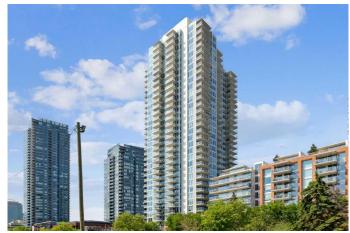

## \$650,000

2 Bedroom, 2.00 Bathroom, 1,145 sqft Residential on 0.00 Acres

Downtown East Village, Calgary, Alberta

Welcome to this stunning 14th-floor unit in the Evolution Building, situated in the vibrant heart of Downtown East Village. Enjoy breathtaking views of the river valley and city skyline from every angle. This spacious 1,145 sq. ft. home features 2 bedrooms and 2 bathrooms, with floor-to-ceiling windows that flood the living space with natural light.

This unit includes two secure, heated underground parking stalls, a dedicated storage locker, and bike storage. The Evolution Tower provides exceptional amenities, including a fully equipped gym, saunas, steam room, concierge service, party room, and an outdoor patio with a BBQ area. Outside, explore everything East Village has to offer â€" fantastic restaurants, cafes, shopping, and cultural attractions like the

Central Library, National Music Centre, and Stampede Grounds. With easy access to walking and biking trails, transit, and major roadways, this is downtown living at its finest.