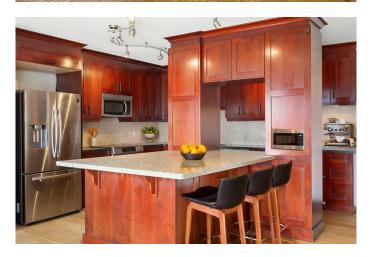

Rich cherry wood built-ins stretch across the living, mudroom and kitchen areas, creating an instant sense of sophistication and depth. Paired with 9' ceilings and natural light pouring in from expansive windows, the possibilities here are limitless.

#### Interior

Interior Features Built-in Features, Closet Organizers, Kitchen Island, Open Floorplan,

Quartz Counters, Walk-In Closet(s), Bookcases

Appliances Dishwasher, Electric Stove, Microwave Hood Fan, Refrigerator,