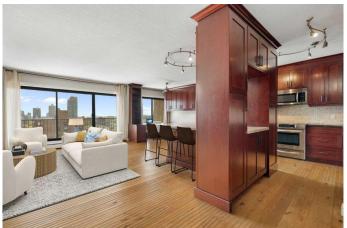

Located on the top floor, this 1,500 sq. ft. two-bedroom, two-bathroom condo isn't just a home â€" it's your statement piece. The sprawling open-concept layout offers endless opportunity to design a dream space that reflects your personal style. Whether you're hosting the crew for cocktails or enjoying a quiet night above the lights, this beautiful penthouse sets the stage.

Wall-to-wall windows capture sweeping skyline views, while the massive balcony (stretching the entire width of the unit) gives you front-row access to fireworks, festivals, and everything downtown has to offer.

Rich cherry wood built-ins stretch across the living, mudroom and kitchen areas, creating an instant sense of sophistication and depth. Paired with 9' ceilings and natural light pouring in from expansive windows, the possibilities here are limitless.