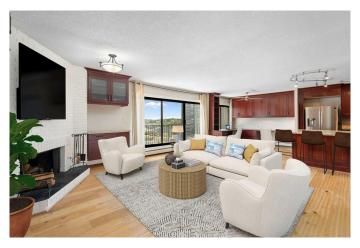

Located on the top floor, this 1,500 sq. ft. two-bedroom, two-bathroom condo isn't just a home â€" it's your statement piece. The sprawling open-concept layout offers endless opportunity to design a dream space that reflects your personal style. Whether you're hosting the crew for cocktails or enjoying a quiet night above the lights, this beautiful penthouse sets the stage.

Wall-to-wall windows capture sweeping skyline views, while the massive balcony (stretching the entire width of the unit) gives you front-row access to fireworks, festivals, and everything downtown has to offer.

Rich cherry wood built-ins stretch across the living, mudroom and kitchen areas, creating an instant sense of sophistication and depth. Paired with 9' ceilings and natural light pouring in from expansive windows, the possibilities here are limitless.

Whether you envision a relaxed hangout spot, a welcoming space to entertain, or a quiet retreat to wind down in comfort this open-concept layout gives you room to dream big.

The oversized primary suite is a private