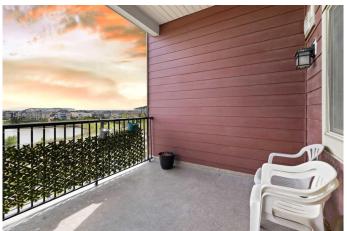

that enjoy this view. It is a 2 bedroom + 2 Bath + den, Granite countertops, Stainless steel appliance package, well maintained property. The back of the unit is South facing and that makes it sunny and bright all day. It comes with a Titled Underground Heated parking. There is ample visitor parking in front of the main entrance. Walking distance to grocery stores, Coffee shops, Restaurants and all other daily needs shops are a stone throw away from this building. Walking distance to the Bus stop and only 5 min drive to the Saddle Ridge LRT station.

#### **Exterior**

Exterior Features Balcony

Lot Description Backs on to Park/Green Space

Roof Asphalt Shingle
Construction Wood Frame