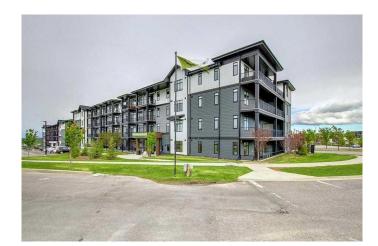

# \$299,000 - 108, 20 Sage Hill Nw, Calgary

MLS® #A2222230

## \$299,000

2 Bedroom, 1.00 Bathroom, 589 sqft Residential on 0.00 Acres

Sage Hill, Calgary, Alberta

Excellent location plus 2 TITLED SURFACE PARKING STALLS FOR HE AND SHE. There is also a large storage in the parkade to store your winter or summer tires. Look no further....this is the best deal and an excellent value for the price. Loads of upgrades. There are 2 bedrooms with luxury vinyl plank throughout. No more carpets to clean, say goodbye to carpet cleaning. Bright and open floorplan featuring modern finishes throughout. White kitchen cabinetry, chimney hoodfan with quartz countertops in both the kitchen and bathroom with luxury walk-in shower and upgraded tiles. Conveniently located within walking distance to all the major shops in Sage Hill, including T&T Supermarket, Walmart, restaurants and walking/bike paths. Immediate possession is available for investors or for first time homebuyers.

## **Community Information**

Address 108, 20 Sage Hill Nw

Subdivision Sage Hill
City Calgary
County Calgary
Province Alberta
Postal Code T3R 1Z5