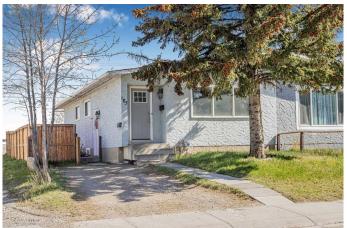

# \$499,000 - 183 Penbrooke Close Se, Calgary

MLS® #A2220335

## \$499,000

5 Bedroom, 2.00 Bathroom, 999 sqft Residential on 0.08 Acres

Penbrooke Meadows, Calgary, Alberta

Investors and First time home Buyers Alert! This spacious half duplex boasts 5 generously sized bedrooms and 2 full bathrooms. Offering exceptional value and income potential. With a well thought out layout that easily accommodates large families or tenants, this property is an ideal addition to any portfolio. The upper and lower levels provide flexible living arrangements. Situated in a desirable, well connected neighbourhood close to schools, public transport, parks, and shopping, this home is sure to be the perfect rental performer as well as great home to settle down in. Whether you are looking to live up and rent down, or have it as a full investment, DO NOT miss this rare opportunity to own a property with endless potential!

Type Residential

Sub-Type Semi Detached

Style Side by Side, Bungalow

Status Active

#### **Exterior**

Exterior Features Private Yard, Storage

Lot Description Back Lane, Back Yard, Corner Lot, Cul-De-Sac, See Remarks

Roof Asphalt Shingle, Shingle

Construction Concrete, Stucco

Foundation See Remarks