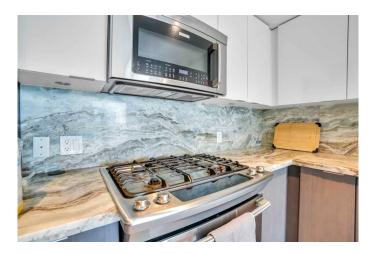

Upon entry, you're greeted by a spacious open-concept layout filled with natural light from floor-to-ceiling windows, offering spectacular city views, and even a front-row seat to Calgary Stampede fireworks right from your living room or balcony. The modern chef's kitchen features upgraded high-end stainless steel appliances, a gas stove, and ample cabinetryâ€"ideal for both entertaining and daily living.