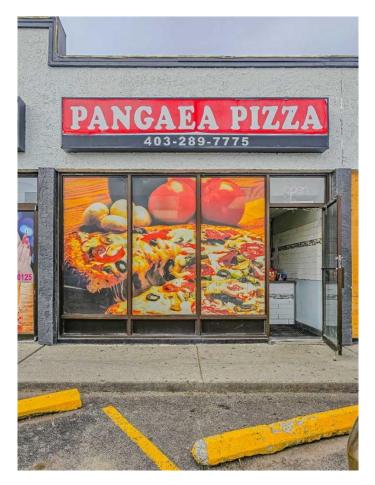

# \$109,000 - #4, 920 Northmount Drive Nw, Calgary

MLS® #A2218071

#### \$109,000

0 Bedroom, 0.00 Bathroom, Commercial on 0.00 Acres

Brentwood, Calgary, Alberta

Incredible opportunity to own owner-operated pizza business in a high-traffic NW Calgary locationâ€"right across from a school (with a longstanding lunch contract!)

Operated by same owner for 13 successful years with a large, loyal weekly bulk order client ensuring consistent income.

Recently renovated to meet updated city fire and health codes (including new fire suppression & exhaust systems) LOW RENT, No franchise fees, all equipment, trading name, and full training included.

Perfect for hands-on owner/operator with one part-timer.

Reluctant sale due to personal/family reasons – contact listing agent for full details.

Please do not approach staff or visit without appointment.