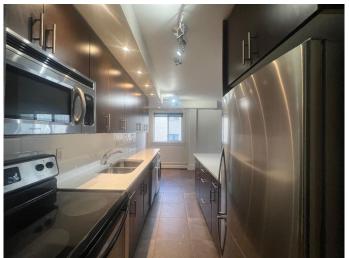

### \$214,900

1 Bedroom, 1.00 Bathroom, 539 sqft Residential on 0.00 Acres

Lower Mount Royal, Calgary, Alberta

Investor or First Time Buyer Alert! This CORNER UNIT features 1 bedroom, 1 bathroom is located on the second floor of a CONCRETE building, located in the prestigious community of Mount Royal and only steps away from 17th Avenue. This boutique building has only 18 units and was extensively renovated in 2010 with all new vinyl windows, boiler system and balconies. This tastefully updated unit has newer tile floors throughout, a spacious living room that leads to an outdoor balcony with DOWNTOWN VIEWS, eating area, kitchen with many upgrades including, quartz counter tops, modern cabinets, stainless steel appliances and European washer/dryer unit. Assigned surface parking stall and lots of street parking available. Pets are welcome board approval. Call now to book your private viewing.

# Interior

Interior Features Open Floorplan, See Remarks

Appliances Dishwasher, Electric Stove, Microwave, Refrigerator, Window Coverings,

European Washer/Dryer Combination, Microwave Hood Fan

Heating Baseboard