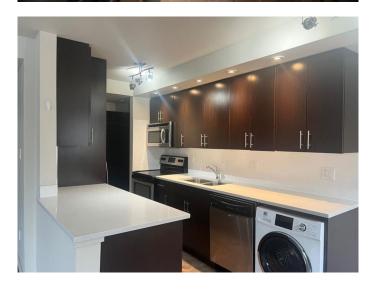

### \$214,900

1 Bedroom, 1.00 Bathroom, 539 sqft Residential on 0.00 Acres

Lower Mount Royal, Calgary, Alberta

Investor or First Time Buyer Alert! This CORNER UNIT features 1 bedroom, 1 bathroom is located on the second floor of a CONCRETE building, located in the prestigious community of Mount Royal and only steps away from 17th Avenue. This boutique building has only 18 units and was extensively renovated in 2010 with all new vinyl windows, boiler system and balconies. This tastefully updated unit has newer tile floors throughout, a spacious living room that leads to an outdoor balcony with DOWNTOWN VIEWS, eating area, kitchen with many upgrades including, quartz counter tops, modern cabinets, stainless steel appliances and European washer/dryer unit. Assigned surface parking stall and lots of street parking available. Pets are welcome board approval. Call now to book your private viewing.

# Interior

Interior Features Open Floorplan, See Remarks

Appliances Dishwasher, Electric Stove, Microwave, Refrigerator, Window Coverings,

European Washer/Dryer Combination, Microwave Hood Fan

Heating Baseboard