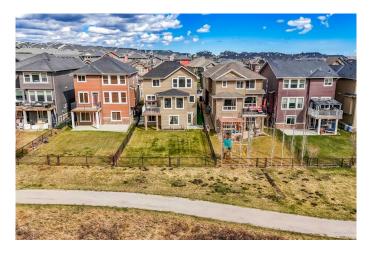

complete the upstairs as well as another 5 piece bath. The WALKOUT BASEMENT is unmolested with a private rear entrance and is awaiting your creative touch! The mechanical room is in pristine condition with a water softener and brand new hot water tank. Heading to the SUNNY SOUTH FACING BACKYARD, recreation is a breeze with private access to the network of BIKING and RUNNING PATHWAYS! Nolan Hill is conveniently located with quick access to Sarcee and Stony Trail trail as well as all manner of Schools, Shopping and services you may need. Book your private showing today!