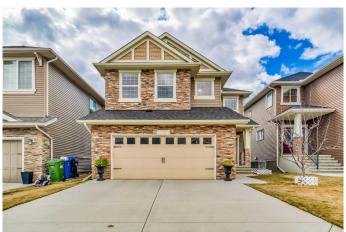

# \$1,019,000 - 70 Nolancliff Crescent Nw, Calgary

MLS® #A2214219

# \$1,019,000

3 Bedroom, 3.00 Bathroom, 2,450 sqft Residential on 0.12 Acres

Nolan Hill, Calgary, Alberta

Looking for a LARGE FAMILY HOME that truly offers it all? Welcome to 70 Nolancliff Crescent NW! This immaculate property originally built by Sterling homes truly shows 10/10 and with nearly 3,500 sqft of total living area, there is loads of space for the growing family! Upon entry the large main foyer boasts IMMACULATE PAINT and rich dark HARDWOOD FLOORS throughout, as well as a bank of south facing windows that brighten the main floor with NATURAL LIGHT year round. The kitchen is the focal point of any home and this one does not disappoint, with its endless WHITE STONE COUNTERTOPS, matching white pantry (loads of storage with a dedicated walk through pantry ), STAINLESS STEEL APPLIANCES and a huge island that is perfect for entertaining or a quick breakfast on those busy mornings. The living room and dining area have a 3 SIDED FIREPLACE that will quickly warm this space on even the coldest winter days! The rear deck has a BB'Q gas line and is a relaxing spot to enjoy a morning coffee or a quiet evening drink. The main floor is completed by a 2 piece bath and a Den/Home Office, perfect as a work from home location or to supervise those needing to study. Heading upstairs the MASTER SUITE is large and private with a walk - in closet, and a 5 piece bath containing DUAL VANITIES, a large SAOKER TUB and walk-in shower. The bonus room is a great flex space with room for a media system or as a play room for the kids. 2 more bedrooms