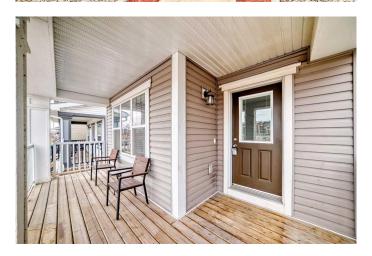

# \$595,000

3 Bedroom, 3.00 Bathroom, 1,514 sqft Residential on 0.07 Acres

Copperfield, Calgary, Alberta

This well-maintained detached home features over 1,500 sq. ft. of living space and is located on a quiet street across from a green space, which offers style, comfort, and convenience. This beautiful 2-storey home shows pride of ownership and is sure to impress from the moment you arrive. With standout curb appeal, low-maintenance landscaping, and a welcoming front porch, this property blends comfort and convenience in one of Calgary's most family-friendly community of Copperfield. Step inside to discover a bright and inviting fover with custom built-in bench seating and large windows. The open-concept main floor is perfect for both entertaining and everyday living. The chef-inspired kitchen features rich espresso cabinetry, quartz countertops, modern subway tile backsplash, a massive island with breakfast bar, pendant lighting, and stainless steel appliances including a gas range. The spacious dining area is enhanced by a stylish chandelier and easily accommodates a full-size table, with views that flow effortlessly into the living roomâ€"complete with large windows and ample natural light. Just off the kitchen, a dedicated workstation nook makes working from home a breeze. A pantry for extra storage and a tucked away powder room complete this floor. Upstairs, the primary bedroom offers a tranquil retreat with a walk-in closet and a 4-piece ensuite that includes dual vanities and a separate shower. Two more generously