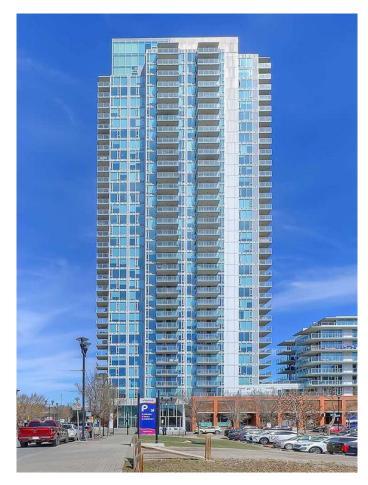

# \$795,000 - 406, 510 6 Avenue Se, Calgary

MLS® #A2211568

## \$795,000

3 Bedroom, 2.00 Bathroom, 1,252 sqft Residential on 0.00 Acres

Downtown East Village, Calgary, Alberta

Welcome to Suite 406 at the Pulse Tower in Evolution, where luxury meets lifestyle in the heart of Calgary's sought-after East Village. This stunning three-bedroom, two-bathroom residence features two-parking stalls, a large private terrace, and is highlighted by floor-to-ceiling windows that immerse the home in natural light. One of its most impressive features is the expansive 577 square-foot private outdoor space with sweeping views of the Bow River and the downtown skylineâ€"ideal for entertaining or relaxing in complete privacy. The home is in meticulous condition and showcases contemporary design throughout, including a sleek, modern kitchen outfitted with stainless steel appliances, quartz countertops, and ample cabinetry. Spacious bedrooms, a spa-like ensuite, air conditioning, in-suite laundry, and generous storage all contribute to the comfort and functionality of the space. The unit features AC, heated bathroom floors, custom closet shelving, two side-by-side assigned parking stalls and a large private storage unit, offering added convenience in an urban setting. Residents of Evolution enjoy access to an array of premium amenities, including a garden terrace with BBQ area, a fully equipped fitness facility, steam room, sauna, and a stylish owners' lounge with pool tableâ€"perfect for socializing or unwinding. Situated in the vibrant East Village, this location is second to none. You're just steps from the Bow River pathways and St.

#### Built in 2016