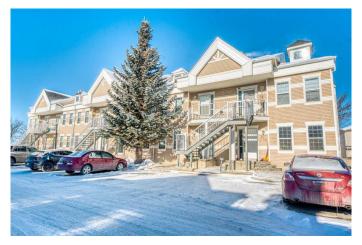

# \$249,900

2 Bedroom, 1.00 Bathroom, 795 sqft Residential on 0.02 Acres

Strathaven, Strathmore, Alberta

It is well-cared for, has a beautiful two-bedroom close to schools, parks, and the hospital, and is a 3-minute drive away from Walmart, a family-friendly community. It comes with 2 parking stall 1. Right in front And right behind mail box on the West side #224.

#### **Exterior**

Exterior Features None
Lot Description Views

Roof Asphalt Shingle

Construction Vinyl Siding, Wood Frame

Foundation Poured Concrete