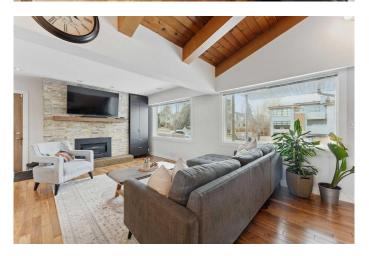

# \$1,299,999

4 Bedroom, 2.00 Bathroom, 1,217 sqft Residential on 0.21 Acres

Britannia, Calgary, Alberta

Stunningly renovated, 4-level split, home in a prime Britannia location with a massive south-facing backyard oasis! The open concept main floor is a beautiful retreat with grand vaulted, wood-beamed ceilings creating a modern chalet-like atmosphere. Full-height stone encases the fireplace in the living room, inviting you to sit back and relax while oversized windows stream in natural light. Culinary adventures are inspired in the gorgeous chef's dream kitchen with in-floor heating, high-end Fischer Paykel appliances including a 6-burner gas range and a second built-in oven, custom storage solutions and a large centre island with breakfast bar seating for at least 4. The adjacent dining room features designer lighting and clear sightlines for unobstructed conversations, perfect for hosting larger events. Ascend the open riser staircase to the upper level where those gorgeous wood-beam vaulted ceilings continue. Both bedrooms on this level are spacious and bright, one even has a charming wood-burning fireplace paying homage to the original character of the home! A stylish 5-piece bathroom with dual sinks completes this level.

# of Fireplaces 2

Fireplaces Gas, Living Room, Master Bedroom, Wood Burning

Has Basement Yes

Basement Finished, Full