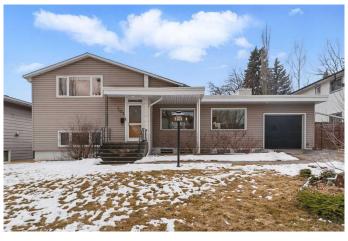

# \$1,299,999 - 707 Madison Avenue Sw, Calgary

MLS® #A2208020

# \$1,299,999

4 Bedroom, 2.00 Bathroom, 1,217 sqft Residential on 0.21 Acres

Britannia, Calgary, Alberta

Stunningly renovated, 4-level split, home in a prime Britannia location with a massive south-facing backyard oasis! The open concept main floor is a beautiful retreat with grand vaulted, wood-beamed ceilings creating a modern chalet-like atmosphere. Full-height stone encases the fireplace in the living room, inviting you to sit back and relax while oversized windows stream in natural light. Culinary adventures are inspired in the gorgeous chef's dream kitchen with in-floor heating, high-end Fischer Paykel appliances including a 6-burner gas range and a second built-in oven, custom storage solutions and a large centre island with breakfast bar seating for at least 4. The adjacent dining room features designer lighting and clear sightlines for unobstructed conversations, perfect for hosting larger events. Ascend the open riser staircase to the upper level where those gorgeous wood-beam vaulted ceilings continue. Both bedrooms on this level are spacious and bright, one even has a charming wood-burning fireplace paying homage to the original character of the home! A stylish 5-piece bathroom with dual sinks completes this level.

#### Built in 1956

Type Residential

Sub-Type Detached

Style 4 Level Split

Status Active

#### **Exterior**

Exterior Features Fire Pit, Private Yard

Lot Description Back Lane, Back Yard, Landscaped, Lawn, Many Trees, Rectangular

Lot

Roof Asphalt Shingle

Construction Vinyl Siding, Wood Frame

Foundation Poured Concrete