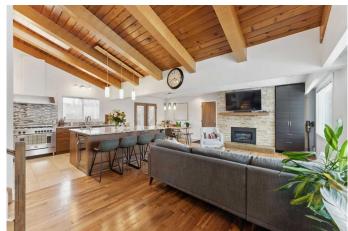

# \$1,299,999

4 Bedroom, 2.00 Bathroom, 1,217 sqft Residential on 0.21 Acres

Britannia, Calgary, Alberta

Stunningly renovated, 4-level split, home in a prime Britannia location with a massive south-facing backyard oasis! The open concept main floor is a beautiful retreat with grand vaulted, wood-beamed ceilings creating a modern chalet-like atmosphere. Full-height stone encases the fireplace in the living room, inviting you to sit back and relax while oversized windows stream in natural light. Culinary adventures are inspired in the gorgeous chef's dream kitchen with in-floor heating, high-end Fischer Paykel appliances including a 6-burner gas range and a second built-in oven, custom storage solutions and a large centre island with breakfast bar seating for at least 4. The adjacent dining room features designer lighting and clear sightlines for unobstructed conversations, perfect for hosting larger events. Ascend the open riser staircase to the upper level where those gorgeous wood-beam vaulted ceilings continue. Both bedrooms on this level are spacious and bright, one even has a charming wood-burning fireplace paying homage to the original character of the home! A stylish 5-piece bathroom with dual sinks completes this level.

### Interior

Interior Features Bar, Bathroom Rough-in, Beamed Ceilings, Built-in Features, Double

Vanity, High Ceilings, Kitchen Island, Low Flow Plumbing Fixtures, Open

Floorplan, Storage

Appliances Built-In Oven, Dishwasher, Gas Range, Microwave, Range Hood,

# of Fireplaces 2

Fireplaces Gas, Living Room, Master Bedroom, Wood Burning

Has Basement Yes

Basement Finished, Full