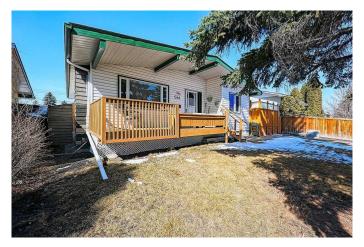

# \$578,800

2 Bedroom, 2.00 Bathroom, 980 sqft Residential on 0.13 Acres

Bonavista Downs, Calgary, Alberta

LOCATED ON A QUIET, MATURE, STREET WITH WEST BACK YARD: THIS HOME FEATURES SPACIOUS MASTER BEDROOM EXPANSION, A DECK OFF THE KITCHEN, FUNCTIONAL LOWER DEVELOPMENT THAT INCLUDES A HUGE RECROOM, A CONVENIENT 3 PIECE BATHROOM, AND STORAGE. RECENT UPGRADES INCLUDE NEWER WINDOWS, VINYL SIDING, SHINGLES, AND A CENTRAL AIR CONDIONING UNIT AND FURNACE IN 2023. OUTSIDE HAS A FRONT DRIVE WAY, A HEATED DOUBLE GARAGE, POURED CONCRETE RV PARKING, ATTACHED DECK, BRICK PATIO, AND PAVED BACK ALLY. JUST A GREAT HOME A HUGE ,GEORGOUS LOT.