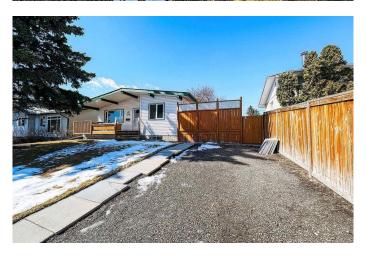

# \$578,800

2 Bedroom, 2.00 Bathroom, 980 sqft Residential on 0.13 Acres

Bonavista Downs, Calgary, Alberta

LOCATED ON A QUIET, MATURE, STREET WITH WEST BACK YARD: THIS HOME FEATURES SPACIOUS MASTER BEDROOM EXPANSION, A DECK OFF THE KITCHEN, FUNCTIONAL LOWER DEVELOPMENT THAT INCLUDES A HUGE RECROOM, A CONVENIENT 3 PIECE BATHROOM, AND STORAGE. RECENT UPGRADES INCLUDE NEWER WINDOWS, VINYL SIDING, SHINGLES, AND A CENTRAL AIR CONDIONING UNIT AND FURNACE IN 2023. OUTSIDE HAS A FRONT DRIVE WAY, A HEATED DOUBLE GARAGE, POURED CONCRETE RV PARKING, ATTACHED DECK, BRICK PATIO, AND PAVED BACK ALLY. JUST A GREAT HOME A HUGE ,GEORGOUS LOT.

#### **Amenities**

Parking Spaces 4

Parking Double Garage Detached, Heated Garage, RV Access/Parking, RV

Gated