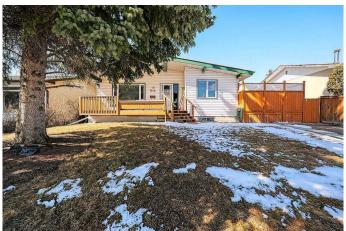

# \$578,800

2 Bedroom, 2.00 Bathroom, 980 sqft Residential on 0.13 Acres

Bonavista Downs, Calgary, Alberta

LOCATED ON A QUIET, MATURE, STREET WITH WEST BACK YARD: THIS HOME FEATURES SPACIOUS MASTER BEDROOM EXPANSION, A DECK OFF THE KITCHEN, FUNCTIONAL LOWER DEVELOPMENT THAT INCLUDES A HUGE RECROOM, A CONVENIENT 3 PIECE BATHROOM, AND STORAGE. RECENT UPGRADES INCLUDE NEWER WINDOWS, VINYL SIDING, SHINGLES, AND A CENTRAL AIR CONDIONING UNIT AND FURNACE IN 2023. OUTSIDE HAS A FRONT DRIVE WAY, A HEATED DOUBLE GARAGE, POURED CONCRETE RV PARKING, ATTACHED DECK, BRICK PATIO, AND PAVED BACK ALLY. JUST A GREAT HOME A HUGE ,GEORGOUS LOT.