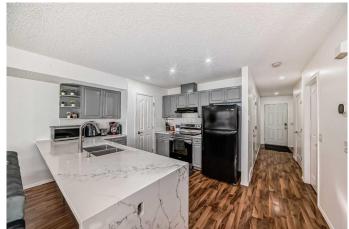

## \$435,000

3 Bedroom, 3.00 Bathroom, 1,357 sqft Residential on 0.04 Acres

Saddle Ridge, Calgary, Alberta

Welcome to this well-kept ready to move in townhouse with 3 bed, 2.5 bath and a WALKOUT BASEMENT. New QUARTZ COUNTERTOPS, FRESHLY PAINTED with lots of upgrades, front attached garage. Close to the train station, YMCA, playgrounds, Schools, Grocery stores etc. Book your showing today!!

#### Interior

Interior Features Quartz Counters, Separate Entrance, Stone Counters

Appliances Dishwasher, Dryer, Electric Stove, Refrigerator, Washer

Heating Forced Air

Cooling None
Has Basement Yes

Basement Exterior Entry, Full, Unfinished, Walk-Out