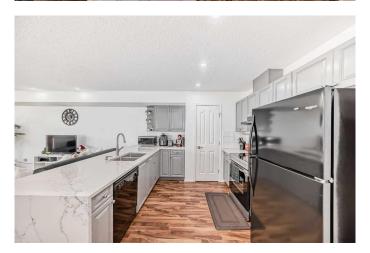

## \$435,000

3 Bedroom, 3.00 Bathroom, 1,357 sqft Residential on 0.04 Acres

Saddle Ridge, Calgary, Alberta

Welcome to this well-kept ready to move in townhouse with 3 bed, 2.5 bath and a WALKOUT BASEMENT. New QUARTZ COUNTERTOPS, FRESHLY PAINTED with lots of upgrades, front attached garage. Close to the train station, YMCA, playgrounds, Schools, Grocery stores etc. Book your showing today!!

#### Interior

Interior Features Quartz Counters, Separate Entrance, Stone Counters

Appliances Dishwasher, Dryer, Electric Stove, Refrigerator, Washer

Heating Forced Air

Cooling None
Has Basement Yes

Basement Exterior Entry, Full, Unfinished, Walk-Out