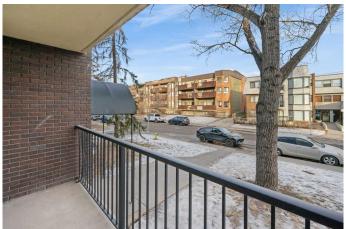

### \$179,900

1 Bedroom, 1.00 Bathroom, 501 sqft Residential on 0.00 Acres

Windsor Park, Calgary, Alberta

Walking Distance to Chinook Mall | Easy Transit Access | 1 Bedroom | 1 Bathroom | 2nd Level Apartment | Balcony | Assigned Parking Stall | Common Area Laundry. This 1 bed 1 bath apartment is a great property for a first time home buyer or investor! A 10 minute walk to CF Chinook Centre, bus and train transit! This apartment is centrally located making it easy to get to any part of the city! This 2nd floor unit is North facing with a private balcony to enjoy in the summer months. The open floor plan living and dining space is great for natural light. The kitchen is finished with laminate countertops, wood cabinets and white appliances. The bedroom has closet storage. Across from the bedroom is a 4pc bath with an extended vanity. The unit is in a secure entry building with a common area card operated laundry. The low condo fee includes heat water, trash, parking and professional management. Hurry and book your showing today!

### **Exterior**

Exterior Features Balcony, Lighting Construction Brick, Concrete