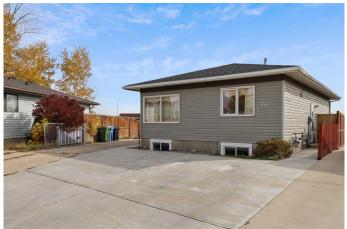

# \$550,000 - 140 Aberfoyle Close Ne, Calgary

MLS® #A2204208

#### \$550,000

5 Bedroom, 2.00 Bathroom, 961 sqft Residential on 0.12 Acres

Abbeydale, Calgary, Alberta

**INVESTOR ALERT!** This well-maintained bungalow sits on a spacious pie lot and offers incredible income potential. With FIVE bedrooms and two bathrooms, the home features two separate living spacesâ€"one on each level. Recent updates include new siding, roof, windows, flooring, and A/C, all completed in 2022. The bright main floor has a functional layout with a tucked-away kitchen and dining area, featuring a gas stove, stylish backsplash, updated cabinetry, and plenty of cupboard space. The cozy family room has a large window, allowing for plenty of natural light, and three generously sized bedrooms with ample closet space complete the main level. The fully renovated illegal BASEMENT SUITE has all-new vinyl flooring, fresh paint, and updated trim, offering two bedrooms, a three-piece bathroom, a full kitchen, and a spacious family room. Each basement bedroom also has MASSIVE egress compliant windows! Additional features include a newer high-efficiency furnace, a newer hot water tank, a laundry room, and plenty of storage. The low-maintenance backyard boasts a beautiful deck, a fire pit area, and a storage shed, with ample parking for an RV, trailer, or up to six vehicles. Smart home features like WiFi-enabled switches add convenience. This incredible opportunity won't lastâ€"schedule your viewing today!

### **Essential Information**

| MLS® #         | A2204208    |
|----------------|-------------|
| Price          | \$550,000   |
| Bedrooms       | 5           |
| Bathrooms      | 2.00        |
| Full Baths     | 2           |
| Square Footage | 961         |
| Acres          | 0.12        |
| Year Built     | 1981        |
| Туре           | Residential |
| Sub-Type       | Detached    |
| Style          | Bungalow    |
| Status         | Active      |