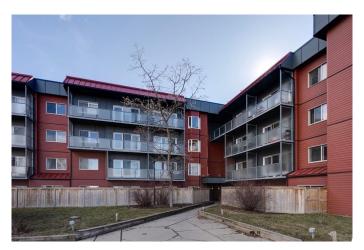

## \$165,000

1 Bedroom, 1.00 Bathroom, 705 sqft Residential on 0.00 Acres

Greenview, Calgary, Alberta

TOP FLOOR Unit with WEST FACING
Balcony! Welcome to Landmark Gardens! One
bedroom 1 bath unit with a incredibly spacious
layout, Large living room and Primary
bedroom! Unit has been freshly painted
&carpets professionally cleaned. Generous
sized rooms, separate dining/office area,
fireplace and underground secured parking!
Close to major routes, amenities, airport and
shopping!

## **Community Information**

Address 403, 333 Garry Crescent Ne

Subdivision Greenview

City Calgary
County Calgary
Province Alberta
Postal Code T2K 5W9

#### **Exterior**

Exterior Features Balcony
Roof Tar/Gravel

Construction Concrete, Vinyl Siding, Wood Frame