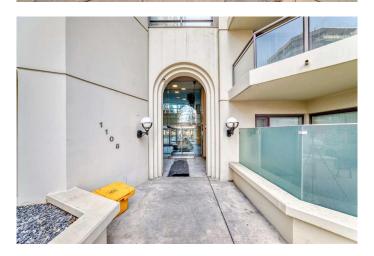

Additional features include full-size in-suite laundry, a large storage room, and an underground storage locker. The unit also comes with titled heated underground parking with lots of visitor parking, located near the elevator for added convenience.

# **Community Information**

Address 1004, 1108 6 Avenue Sw

Subdivision Downtown West End

City Calgary
County Calgary
Province Alberta
Postal Code T2P 5K1