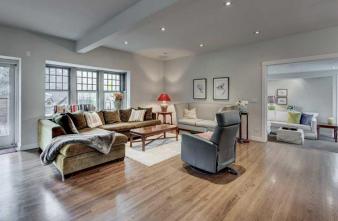

#### \$1,650,000

4 Bedroom, 4.00 Bathroom, 2,662 sqft Residential on 0.14 Acres

Elbow Park, Calgary, Alberta

Nestled on a picturesque tree-lined street just steps from the Glencoe Club, this charming 2-storey home offers 2,661 sq ft of spacious living. Featuring 3+1 bedrooms and 3.5 bathrooms, the open-concept main floor welcomes you with a wall of windows leading to a west-facing patio perfect for entertaining. The main level includes a generous living and dining area, a cozy family room, and an open kitchen with a center island. The master suite features a sitting area large walk in closet and a 5-piece ensuite with dual sinks. The fully finished basement includes a triple-safe waterproofing system for added peace of mind. Outside, enjoy a double detached garage and easy access to a paved lane. Located just half a block from scenic river pathways, parks, and minutes from downtown, this home is close to top schools like Western Canada, William Reid, and Earl Grey.

## Interior

| Interior Features | Skylight(s)                                                                                       |
|-------------------|---------------------------------------------------------------------------------------------------|
| Appliances        | Dishwasher, Dryer, Electric Stove, Garage Control(s), Microwave, Range Hood, Refrigerator, Washer |
| Heating           | Forced Air, Natural Gas                                                                           |
| Cooling           | None                                                                                              |
| Has Basement      | Yes                                                                                               |
| Basement          | Finished, Full                                                                                    |