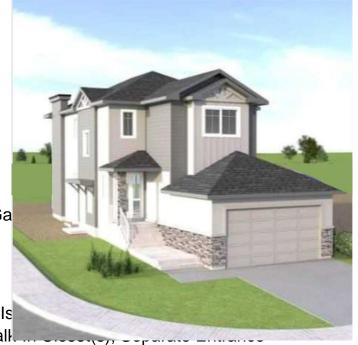

### \$749,900

5 Bedroom, 5.00 Bathroom, 1,925 sqft Residential on 0.10 Acres

Lakewood Meadows, Strathmore, Alberta

This elegant two-story home WITH LEGAL BASEMENT SUITE and separate side entrance, is designed to offer both comfort and versatility. Situated on a generous corner lot that provides added space and privacy with no neighbors beside or behind. The main floor features a thoughtfully planned layout that seamlessly blends functionality with style. Upon entry, you will love the open to below feature as you walk to a dedicated office space, perfect for remote work or as a quiet study area( could also be used as a bedroom). Adjacent to the office is a full bathroom, adding convenience for guests and family members. The main living areas are designed for ease of flow, making them ideal for both entertaining and everyday living. Kitchen, dining room and living room all flow together and feature a large walk-in pantry, plenty of counters and cupboards, extended islands and large windows, The upper level of the home is designed with family needs in mind. It includes three well-appointed bedrooms, each offering ample space and comfort. The primary serves as a private retreat with ensuite and walk-in closet, while the additional bedrooms are versatile enough to accommodate various needs. A dedicated bonus room provides extra space for recreation or relaxation, enhancing the home's livability. Additionally, a conveniently located laundry room on this floor adds to the home's practicality, making household chores more manageable. One of the best features of this property is the legal,

two bedroom basement suite. This separate living area offers a range of possibilities, from providing independent living space for extended family members to serving as a potential rental unit. It includes its own entrance, ensuring privacy and autonomy while maintaining seamless integration with the main house. The home also includes a double garage. The corner lot adds to the property's appeal, offering a spacious outdoor area and enhancing the overall sense of privacy and openness. In summary, this two-story home combines stylish design with practical features, including a legal basement suite, a main floor office and full bath, three bedrooms plus a bonus room upstairs, and a double garage. Strathmore is a vibrant town with all the amenities of the big city without the congestion.